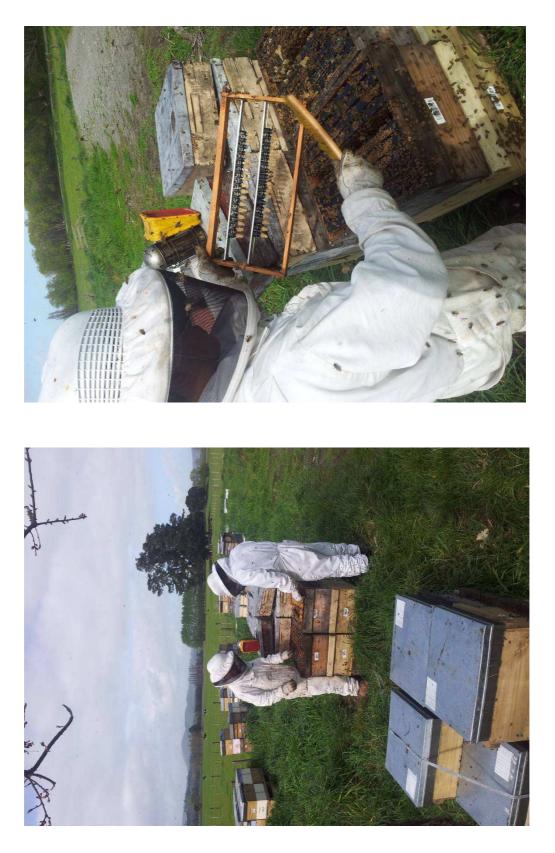

| Unit of the stand | The second secon | E                                                   | 37/                |





Logistic



## Nucs building







## Nucs building





## Queen cell rearing tools









# Queenless starters 24-48h



# Queenright finishers 10dd



## Transport 0,5-4h









### Harvesting

### Harvesting



### Harvesting







## Season summary