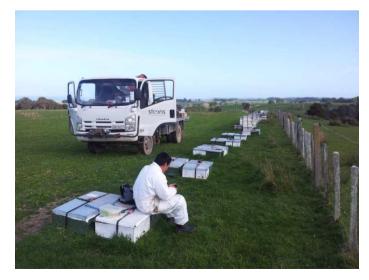

son.

### My role @ Steens

Jerry Lunes Queen Bee Manager



- Queen Rearing Team (QRT) 3 people
- Managing 800 hives & 3.200 mating nucs
- Goal: 10.000 mated queen (internal needings) est. market value 290.000€



- Yearly queen replacement
- Overcome winter losses
- Daily in-season needs(R&D)

### Facilities

3200 mating nucs

800 hives

6 selected breeders (*A.m.carnica* ???)

20 sites <60km from HQ

(extra staff Jan/Feb)



### **Grafting sites / Production sys**

2 «twin» sites, each:

•3 selected «breeders»
→ grafting units

•4 queenless hives
→ «starters»

•16 queenright hives  $\rightarrow$  «finishers»

•40 hives (body&¾; ¾) → brood & drones





### Mating sites

### 20 sites

### 160 mating nucs 4/pallet 2-ways langstroth ¾ boxes

40 hives

drone production brood / honey needs







| OPTER MINUN DUPWISSE | AUF<br>Autor with Stern Tadamacking Dang AUF<br>Autor and Autor and an<br>Autor and Autor Autor and Autor<br>Autor and Stern a Lobusk Rock in<br>Dennie