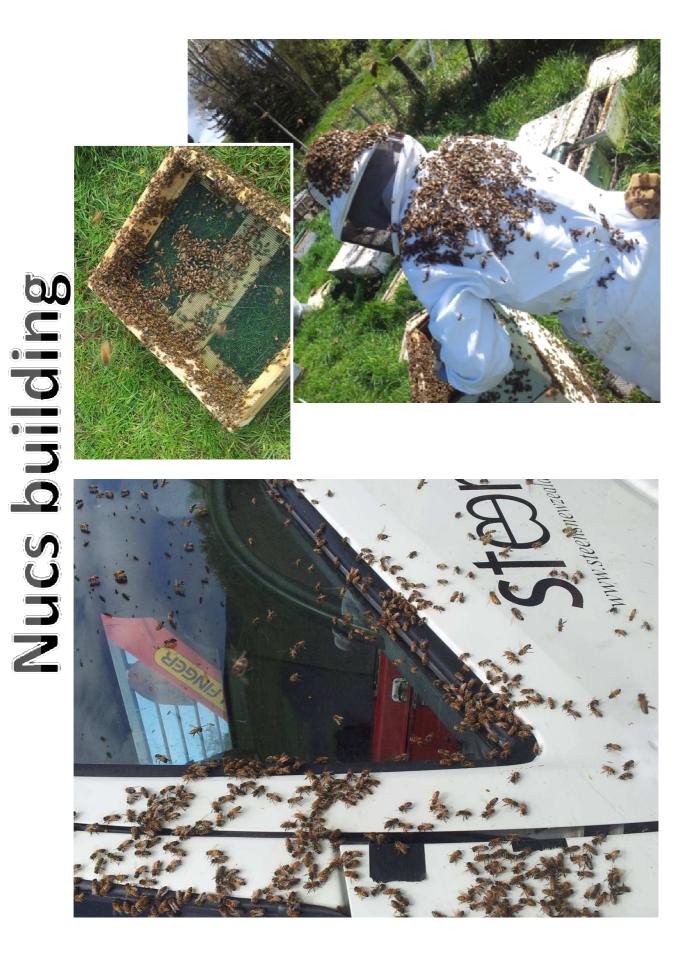

| Unit of the stand | The second secon | E                                                   | 37/                |





Logistic



## Nucs building







## Nucs building





## Queen cell rearing tools









# Queenless starters 24-48h



# Queenright finishers 10dd



## Transport 0,5-4h









### Harvesting

### Harvesting



### Harvesting







## Season summary