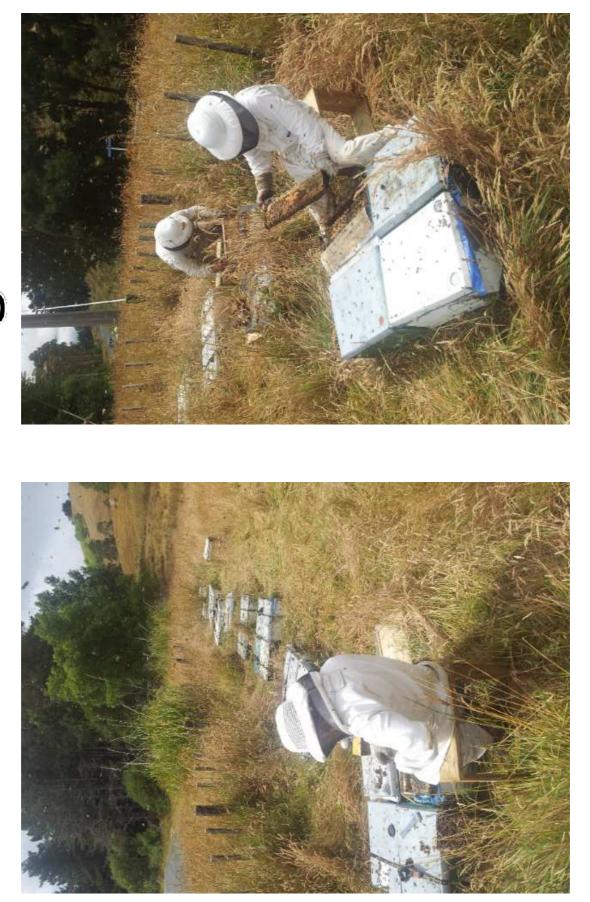

| Unit of the stand | The second secon | E                                                   | 37/                |





Logistic



## Nucs building







## Nucs building





## Queen cell rearing tools









# Queenless starters 24-48h



# Queenright finishers 10dd



## Transport 0,5-4h









### Harvesting

### Harvesting



### Harvesting







## Season summary