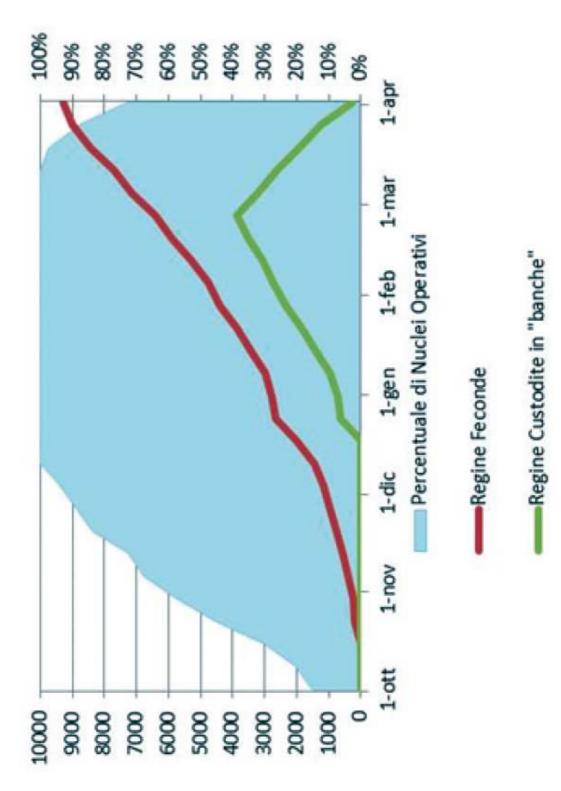

| Unit of the stand | The second secon | E                                                   | 37/                |





Logistic



## Nucs building







## Nucs building





## Queen cell rearing tools









# Queenless starters 24-48h



# Queenright finishers 10dd



## Transport 0,5-4h









### Harvesting

### Harvesting



### Harvesting







## Season summary