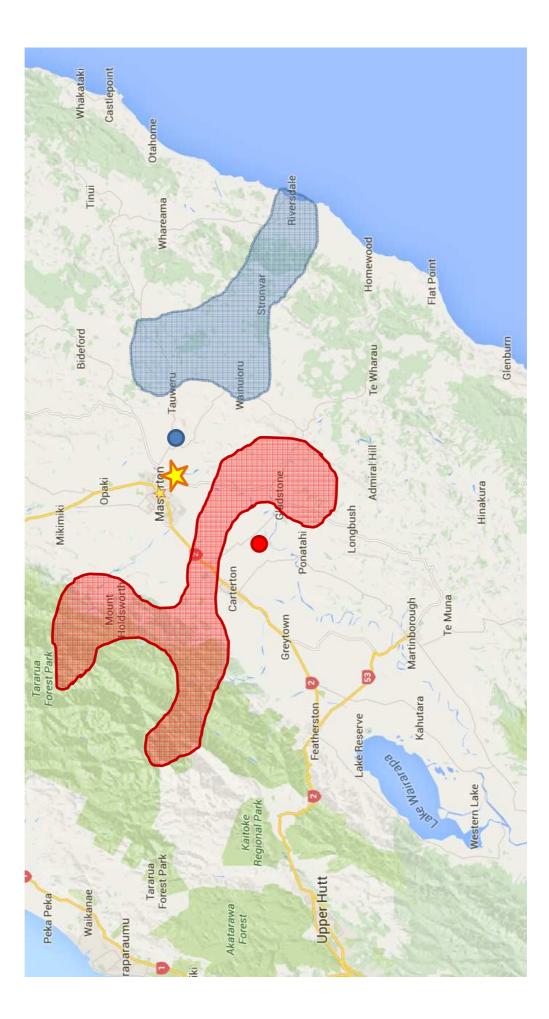

### Facilities

3200 mating nucs

800 hives

6 selected breeders (*A.m.carnica* ???)

20 sites <60km from HQ

(extra staff Jan/Feb)

### 20 sites