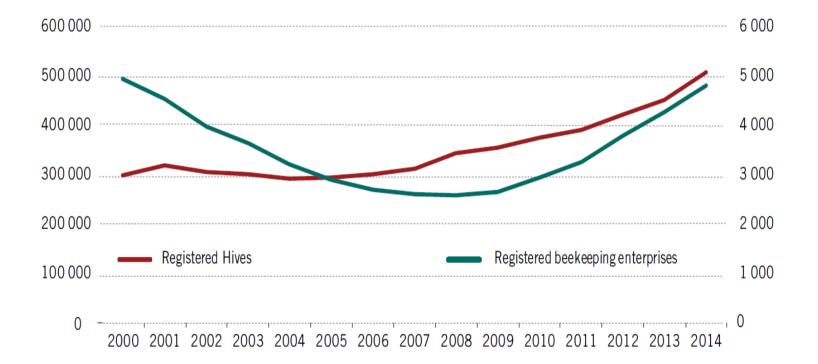

### NZ Beekeeping bulletts

| As at 30 June        | 2010  | 2011  | 2012  | 2013  | 2014  |
|----------------------|-------|-------|-------|-------|-------|
| 1 to 50 <sup>2</sup> | 2 440 | 2 722 | 3 237 | 3 671 | 4 126 |
| 5 hives or less      | 1 745 | 2 044 | 2 463 | 2 828 | 3 162 |
| 51 to 500³           | 319   | 336   | 351   | 379   | 443   |
| 501 to 1000          | 99    | 109   | 115   | 122   | 124   |
| >1000                | 99    | 100   | 103   | 107   | 121   |
| Total                | 2957  | 3267  | 3806  | 4279  | 4814  |

Notes

1 Registered beekeeping enterprises and hives under the National Pest Management Strategy for American Foulbrood.

2 Beekeepers with 1-50 hives are considered hobby beekeepers.

3 Beekeepers with greater than 350 hives are considered commercial beekeepers.

Source: AsureQuality Limited.

- 1 National Association NBA
- Refer to Ministry for Primary Industries MPI