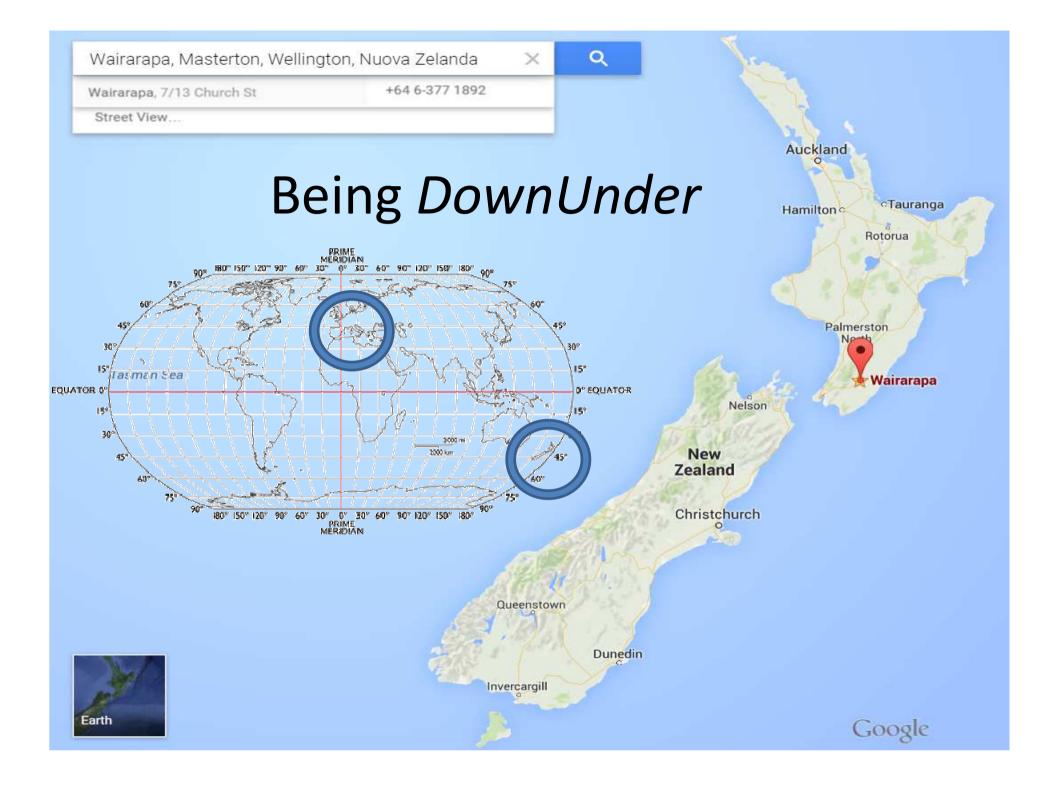

### **Steens bulletts**

- Family owned company born late '70s
- Starting business focused on Kiwi pollination service (Tauranga Bay of Plenty)
- Manuka Honey exporter from late '90s (UK, Asia)
- 2005 Production Division moves to Masterton (Wairaraipa)
- Employee : 3 managers + 10 admin + 15 beekeepers + 10 extraction
- Approx 7.000 hives & 3.000 mating nucs
- Yearly production: 150-200.000kg manuka + 9.000kg wax